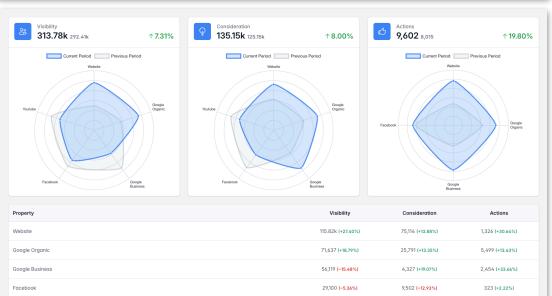

### STRATBRIDGE IN ACTION

What does this look like in action? Let's take a look.

**DEFINE** 

DISCOVER

DESIGN

**DRIVE** 