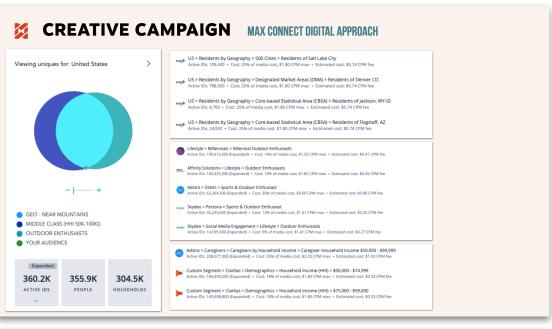

### STRATBRIDGE IN ACTION

What does this look like in action? Let's take a look.

**DEFINE** 

DISCOVER

DESIGN

**DRIVE** 