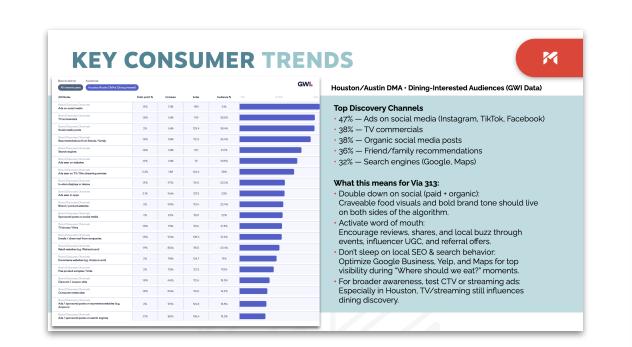

### STRATBRIDGE IN ACTION

What does this look like in action? Let's take a look.

**DEFINE** 

DISCOVER

DESIGN

**DRIVE** 