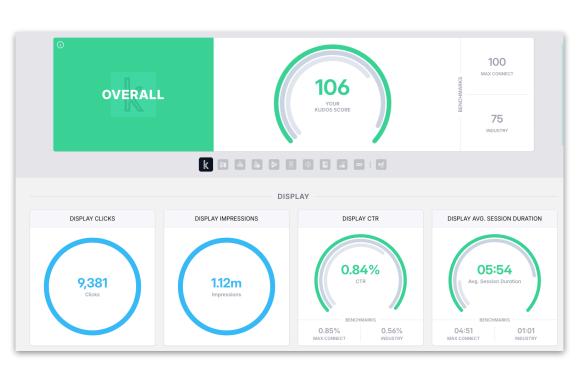

### STRATBRIDGE IN ACTION

What does this look like in action? Let's take a look.

**DEFINE** 

DISCOVER

DESIGN

**DRIVE** 