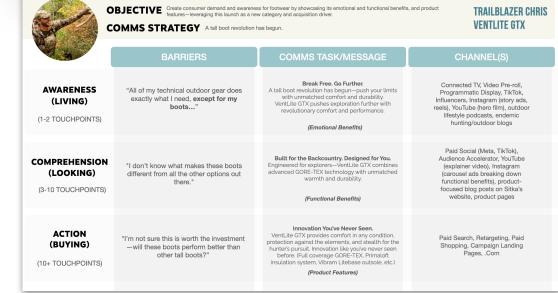

### STRATBRIDGE IN ACTION

What does this look like in action? Let's take a look.

**DEFINE** 

DISCOVER

DESIGN

**DRIVE** 